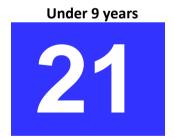

## **BIKE NUMBERS (as per the 2017 MOMS)**

| AGE GROUP            | BACKGROUND COLOUR | FIGURE COLOUR |
|----------------------|-------------------|---------------|
| Under 9 years        | Mid Blue          | White         |
| 9 to Under 12 years  | Canary Yellow     | Black         |
| 12 to Under 14 years | Mailbox Red       | White         |
| 14 to Under 16 years | Black             | Yellow        |