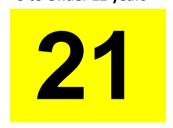

## **BIKE NUMBERS (as per the 2017 MOMS)**

| AGE GROUP            | BACKGROUND COLOUR | FIGURE COLOUR |
|----------------------|-------------------|---------------|
| Under 9 years        | Mid Blue          | White         |
| 9 to Under 12 years  | Canary Yellow     | Black         |
| 12 to Under 14 years | Mailbox Red       | White         |
| 14 to Under 16 years | Black             | Yellow        |

Advertising is permitted on all machines, but must be at least 25mm clear of the number plate background and the rider's name by either a gap or a contrasting colour strip.

12 to Under 14 years

21